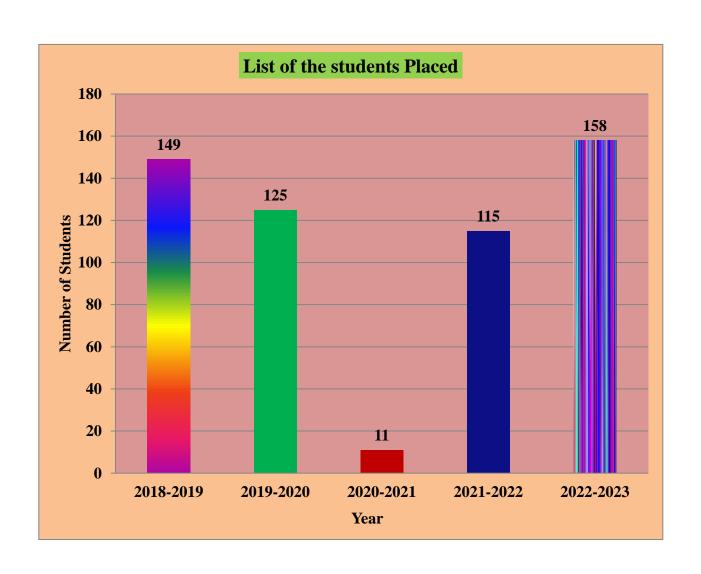

## **5.1.3.1:** Students benefitted by Career Counseling offered by the Institution - **Number of students Placed**

### Number of outgoing students Placed and progressed to Higher Education during the last Five Years.

| Year   | 2022-2023 | 2021-2022 | 2020-2021 | 2019-2020 | 2018-2019 |
|--------|-----------|-----------|-----------|-----------|-----------|
| Number | 158       | 115       | 11        | 125       | 149       |